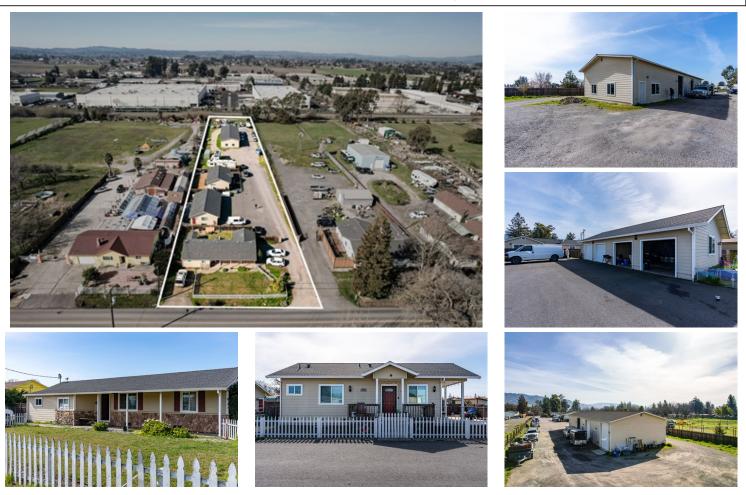

## \$ 1,000,000

Dave Harrell DRE#00604207 (707) 888-2363 harrell@sonic.net

CENTURY 21 Epic 1057 College Avenue Santa Rosa, CA 95404 (707) 888-2363

- 3619 Moorland Ave, Santa Rosa, CA 95407
- » Beds: 2 | Baths: 1 Full
- » MLS #: 323009504
- » Single Family | 1,000 ft<sup>2</sup> | Lot: 59,677 ft<sup>2</sup> (1.37 acres)
- » House, second unit, shop & 4 car garage
- » 2 plus bedroom 1 bath primary home plus 2 bedroom 2 bath second home
- » More Info: 3619MoorlandAve.com

This Fantastic property includes a primary house, 2 bedroom second unit, 4 car detached garage and a 3,000 sqft workshop all located on 1.37 acres. Front primary home has been updated with newer windows, kitchen and flooring. It consists of 2 bedrooms plus a bonus room and one bath. The second home was built approx. 2018 and offers 2 bedrooms 2 baths, island kitchen, indoor laundry and large covered porch and patio. The workshop is approx. 30ft x 100ft and provides 3 roll up doors, tall ceilings, cement floor, bathroom and 220 power. Four car garage has four separate doors and is approx. 24 ft deep. Most of the property is paved and/or rocked providing plenty of parking for additional vehicles and storage. Property is served by a sewer system and a private well.